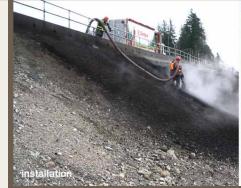

Denbow designs and installs complete Erosion & Sediment Control, Slope Stabilization, Land Reclamation and Stormwater Management packages. Superior design using compost-based products means erosion is virtually eliminated and sediment remains onsite where it belongs while minimizing maintenance and removal costs. Our advanced installation technology ensures the project is completed with minimal impact to the worksite and surrounding areas.