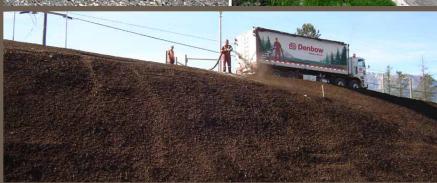

Denbow designs and installs complete Erosion & Sediment Control, Slope Stabilization, Land Reclamation and Stormwater Management packages. Superior design using compost-based products means erosion is virtually eliminated and sediment remains onsite where it belongs while minimizing maintenance and removal costs. Our advanced installation technology ensures the project is completed with minimal impact to the worksite and surrounding areas.