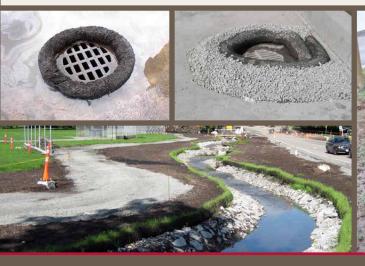

## Filtrexx FilterSoxx or EcoBerm are alternatives for:

- silt fence
- waddles / fiber rolls
- ditch checks
- storm drain inserts
- straw bales
- bio bags
- other synthetic barriers

Denbow... innovating naturally! Check out our other products & services at www.denbow.com