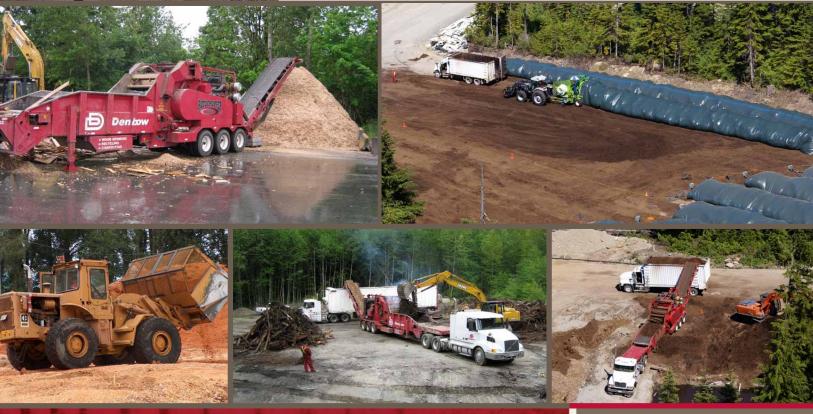

Denbow's business activities are supported by a pool of processing and manufacturing equipment. Our fleet of grinders, screeners, loaders and composting equipment is mobile for convenient and cost effective on-site processing. The variety of equipment we operate provides many opportunities for custom projects.

## MANUFACTURING.

Our range of manufacturing operations include:

- ✓ Land clearing
- ✓ Composting
- ✓ Material Mixing & Screening
- ✓ Custom Blending
- ✓ Burner Fuel
- ✓ Playground Chips
- ✓ Greenhouse Green Waste
- $\checkmark~$  Agricultural Bedding, Chips & Hog Fuel