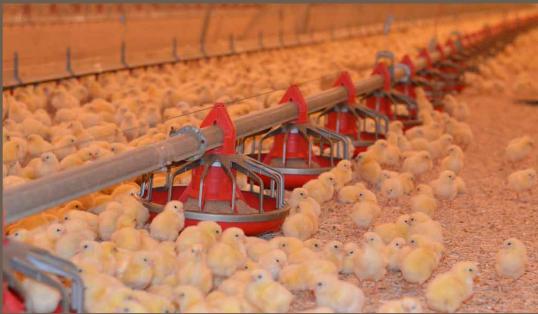

## POULTRY BEDDING

Denbow has been delivering quality animal bedding with exceptional customer service to Fraser Valley farmers and producers for over twenty-five years.

Denbow has built relationships with Coastal Mills as well as Interior Mills in order to assure a consistent and quality supply of sawdust year round.

Coastal Sawdust is produced locally and is the most popular sawdust/shaving we deliver and install. It is bright, great smelling, lightweight and soft; making it more comfortable for your poultry. This is an excellent choice for urine and ammonia absorption, odour and fly control. Because it is produced locally it makes it more economical. It is a mix of Cypress, Hemlock, Fir, and Cedar.

**Interior Sawdust** is sawdust from the interior. It consists of Spruce, Pine and Fir. The benefits of this sawdust are the same as coastal but this is drier sawdust.

Delivery is available in various quantities and in bulk push-out delivery or blown directly into barns and other areas.