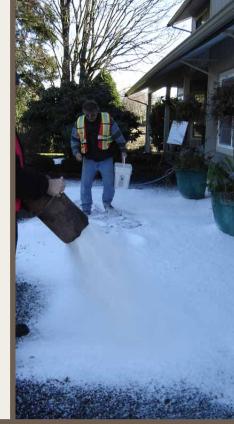

Denbow provides a variety of services and equipment for film production and special effects.

- ✓Installation of snow with blower trucks! Create a winter scene any time of year, exactly where you want it...
- √ Sawdust, woodchips and other wood products for set dressing
- √Mud control
- √Trucks, tractors and trailers for roadway or highway filming
- √ Bedding for animals on set