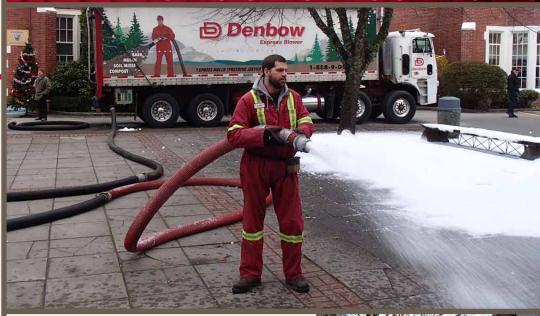

Denbow provides a variety of services and equipment for film production and special effects.

- ✓Installation of snow with blower trucks! Create a winter scene any time of year, exactly where you want it...
- √ Sawdust, woodchips and other wood products for set dressing
- √Mud control
- √Trucks, tractors and trailers for roadway or highway filming
- √ Bedding for animals on set