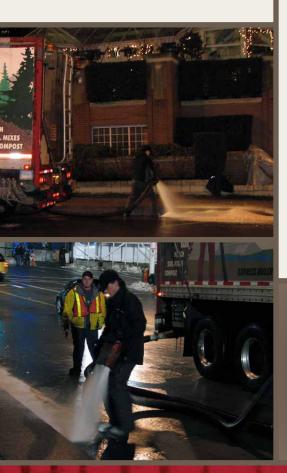

Denbow provides a variety of services and equipment for film production and special effects.

- ✓Installation of snow with blower trucks! Create a winter scene any time of year, exactly where you want it...
- √ Sawdust, woodchips and other wood products for set dressing
- √Mud control
- √Trucks, tractors and trailers for roadway or highway filming
- √ Bedding for animals on set