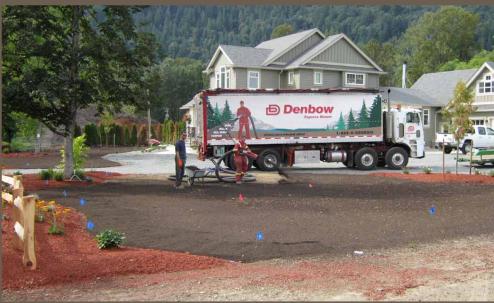

#### **Denbow Blowing Services**

Our fleet of Express Blower trucks allow us to precisely place mulch, soil and aggregate exactly where you want it. No equipment damaging your lawn, no messy piles left behind, and great for hardto-reach areas or severe slopes. Plus, you don't even need to wait at home while it's done!

# **Blowing Services**

With our Blowing Service, the time-consuming, labour-intensive task of manually placing landscape materials is a thing of the past. Using our sophisticated fleet of Express Blower™ trucks, our trained and skilled operators place bulk materials precisely where needed, up to 400′ from the truck. Plus, there's no mess left behind, and there is no heavy equipment to damage your landscape.