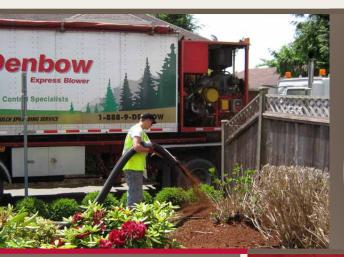

#### **Denbow Blowing Services**

Our fleet of Express Blower trucks allow us to precisely place mulch, soil and aggregate exactly where you want it. No equipment damaging your lawn, no messy piles left behind, and great for hardto-reach areas or severe slopes. Plus, you don't even need to wait at home while it's done!

# **Blowing Services**

With our Blowing Service, the time-consuming, labour-intensive task of manually placing landscape materials is a thing of the past. Using our sophisticated fleet of Express Blower™ trucks, our trained and skilled operators place bulk materials precisely where needed, up to 400′ from the truck. Plus, there's no mess left behind, and there is no heavy equipment to damage your landscape.