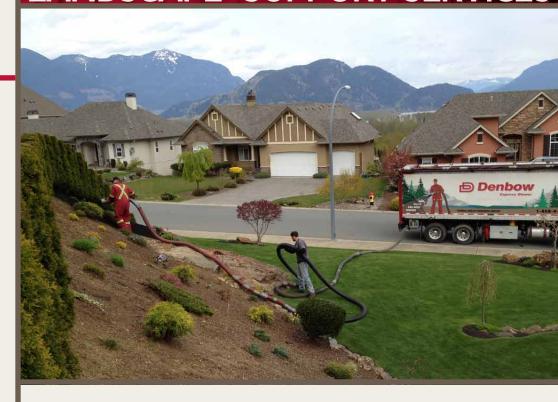

#### **Denbow Blowing Services**

Our fleet of Express Blower trucks allow us to precisely place mulch, soil and aggregate exactly where you want it. No equipment damaging your lawn, no messy piles left behind, and great for hardto-reach areas or severe slopes. Plus, you don't even need to wait at home while it's done!

# **Blowing Services**

With our Blowing Service, the time-consuming, labour-intensive task of manually placing landscape materials is a thing of the past. Using our sophisticated fleet of Express Blower™ trucks, our trained and skilled operators place bulk materials precisely where needed, up to 400′ from the truck. Plus, there's no mess left behind, and there is no heavy equipment to damage your landscape.