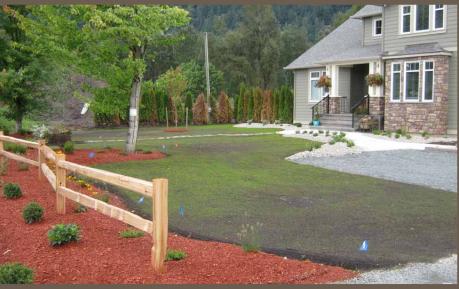

#### Seeding and Topdressing

Denbow's trained crews are experts at effectively top-dressing or reseeding your lawn for a dense, healthy look. Our blower trucks allow us to evenly apply seed or soil more effectively than can be done manually by rakes and shovels.

### **Products & Services**

Bulk supply, delivery and installation of landscape products for your property:

- ✓ Mulches
- ✓ Soils
- ✓ Compost
- ✓ Seeding
- ✓ PlayChips
- √ Slope stabilization
- Green retaining walls